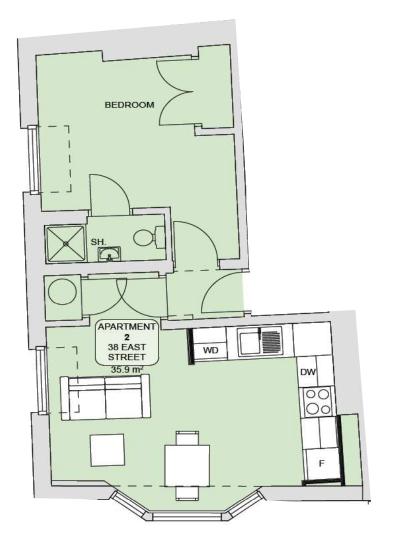

## ACCOMMODATION

**ENTRANCE HALL** 

KITCHEN & LIVING AREA 3.7m x 5.1m

BEDROOM 3.0m x 3.5m

ENSUITE SHOWER ROOM 0.9m x 2.2m

## TOTAL APPROXIMATE FLOOR AREA 35.9 sa m

Whilst every attempt has been made to ensure the accuracy of the floor plan contained here, measurements of doors, windows, rooms and any other items are approximate and no responsibility is take for any error, omission, or mis-statement. This plan is for illustrative purposes only and should be used as such by any prospective applicant. The services, systems and appliances shown have not been tested and no guarantee as to their operability or efficiency can be given.