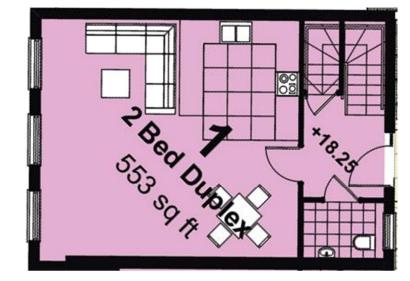

## ENTRANCE HALL

OPEN PLAN KITCHEN 6.4m x 5.8m

WC

MASTER BEDROOM 4.5m x 3.8m

SECOND BEDROOM 2.6m x 2.7m

BATHROOM

#### TOTAL APPROXIMATE FLOOR AREA 92.1 sa m Whilst every attempt has been made to ensure the accuracy of the floor plan contained here, measurements of doors, windows, rooms and any other items are approximate and no responsibility is take for any error,

approximate and no responsibility is take for any error, omission, or mis-statement. This plan is for illustrative purposes only and should be used as such by any prospective applicant. The services, systems and appliances shown have not been tested and no guarantee as to their operability or efficiency can be given.