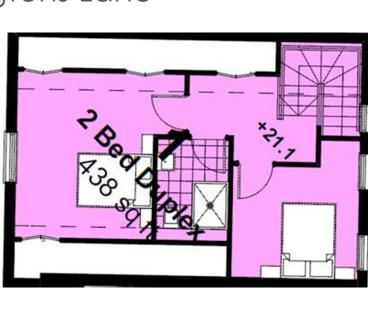

## ENTRANCE HALL

OPEN PLAN KITCHEN 6.4m x 5.8m

WC

MASTER BEDROOM 4.5m x 3.8m

SECOND BEDROOM 2.6m x 2.7m

BATHROOM

#### TOTAL APPROXIMATE FLOOR AREA 92.1 sa m Whilst every attempt has been made to ensure the accuracy of the floor plan contained here, measurements of doors, windows, rooms and any other items are approximate and no responsibility is take for any error,

approximate and no responsibility is take for any error, omission, or mis-statement. This plan is for illustrative purposes only and should be used as such by any prospective applicant. The services, systems and appliances shown have not been tested and no guarantee as to their operability or efficiency can be given.